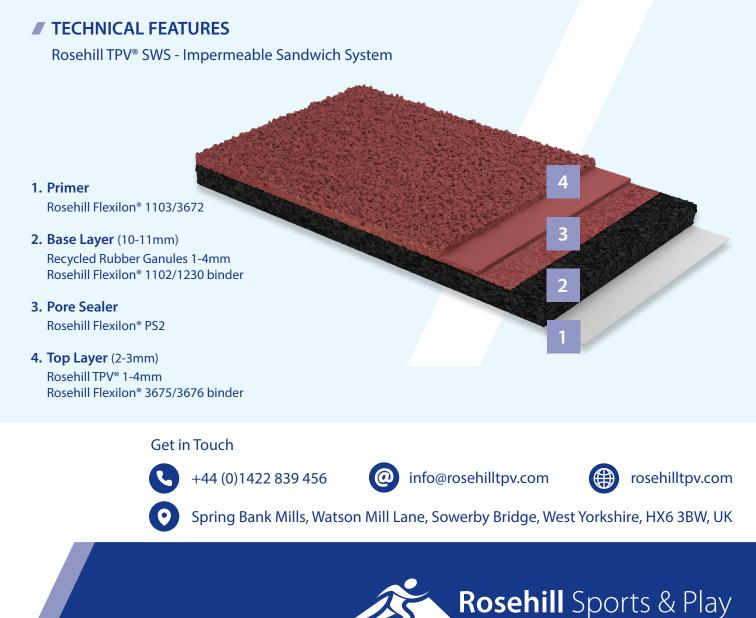

# Impermeable Sandwich System

Rosehill TPV<sup>®</sup> SWS is a high performance impermeable sandwich track system, ideal for facilities hosting international and national athletics competitions.

Constructed in two layers, this laid in situ system has a base layer made up of 100% recycled black rubber granules bound with Rosehill Flexilon® polyurethane resin. The base layer is sealed and coated with a durable granular wear layer of high quality Rosehill TPV® rubber granules broadcast onto a flood coat of Rosehill Flexilon<sup>®</sup> binder.