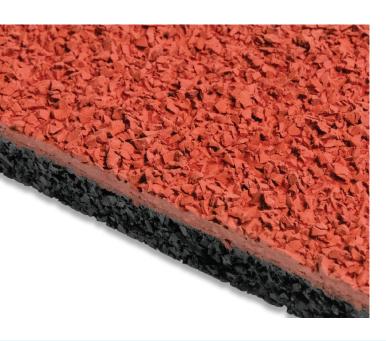

# Impermeable Sandwich System

Rosehill TPV<sup>®</sup> SWS is a high performance impermeable sandwich track system, ideal for facilities hosting international and national athletics competitions.

Constructed in two layers, this laid in situ system has a base layer made up of 100% recycled black rubber granules bound with Rosehill Flexilon® polyurethane resin. The base layer is sealed and coated with a durable granular wear layer of high quality Rosehill TPV® rubber granules broadcast onto a flood coat of Rosehill Flexilon<sup>®</sup> binder.