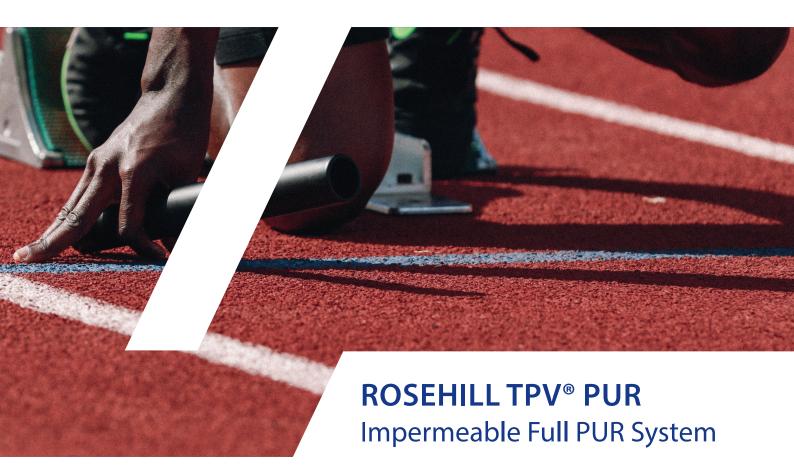

# ROSEHILL TPV® Sports Surfaces

Specifically designed for venues hosting world class international and national athletics competitions, Rosehill TPV® PUR is at the forefront of synthetic track technology, delivering the ultimate in performance and durability.

This impermeable, triple layer system uses high quality Rosehill TPV® rubber granules in every layer to create a full coloured solid PU athletics track that is hard wearing and long lasting. Laid in situ, the first two layers consist of Rosehill Flexilon® binder embedded with high performance, Rosehill TPV® coloured rubber granules.