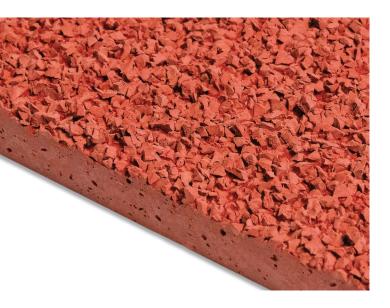

This impermeable, triple layer system uses high quality Rosehill TPV® rubber granules in every layer to create a full coloured solid PU athletics track that is hard wearing and long lasting. Laid in situ, the first two layers consist of Rosehill Flexilon® binder embedded with high performance, Rosehill TPV® coloured rubber granules.

A spike resistant wearing course of Rosehill TPV® rubber granules is then broadcast onto a flood coat of uncured Rosehill Flexilon® binder to create an elite standard track surface for maximum performance.