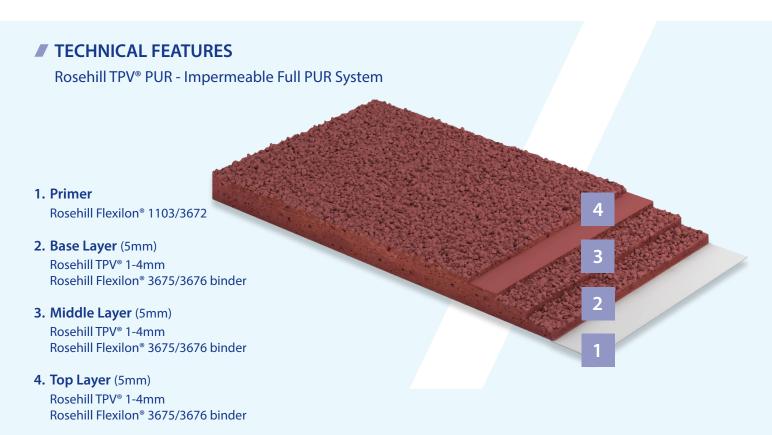

This impermeable, triple layer system uses high quality Rosehill TPV® rubber granules in every layer to create a full coloured solid PU athletics track that is hard wearing and long lasting. Laid in situ, the first two layers consist of Rosehill Flexilon® binder embedded with high performance, Rosehill TPV® coloured rubber granules.

A spike resistant wearing course of Rosehill TPV® rubber granules is then broadcast onto a flood coat of uncured Rosehill Flexilon® binder to create an elite standard track surface for maximum performance.