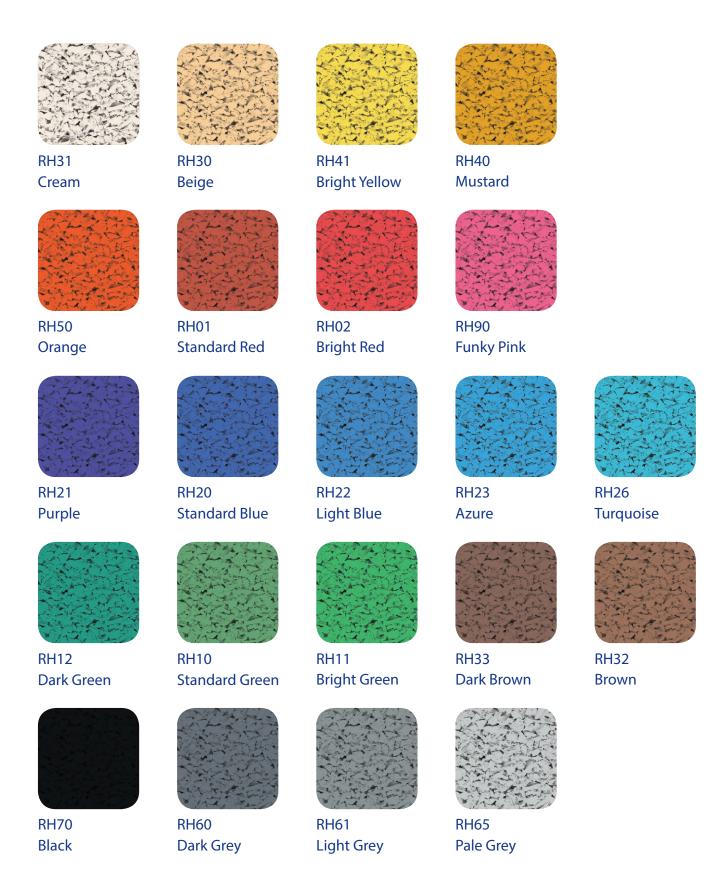

Developed as a high quality rubber granule for sports, play and leisure environments, Rosehill TPV® is available in 22 standard colours and three granule sizes.

With thousands of successful installations worldwide, Rosehill TPV® ensures the highest level of surface performance for competition, training, play and leisure, even in the most challenging environments.

## **ROSEHILL TPV® - Colour Range**

#### Disclaimer:

Due to the variability of computer and printer settings, we cannot guarantee an exact colour match between the actual Rosehill TPV® colour and the colours shown here. Please confirm your colour selection using our high quality colour chart and sample dishes.