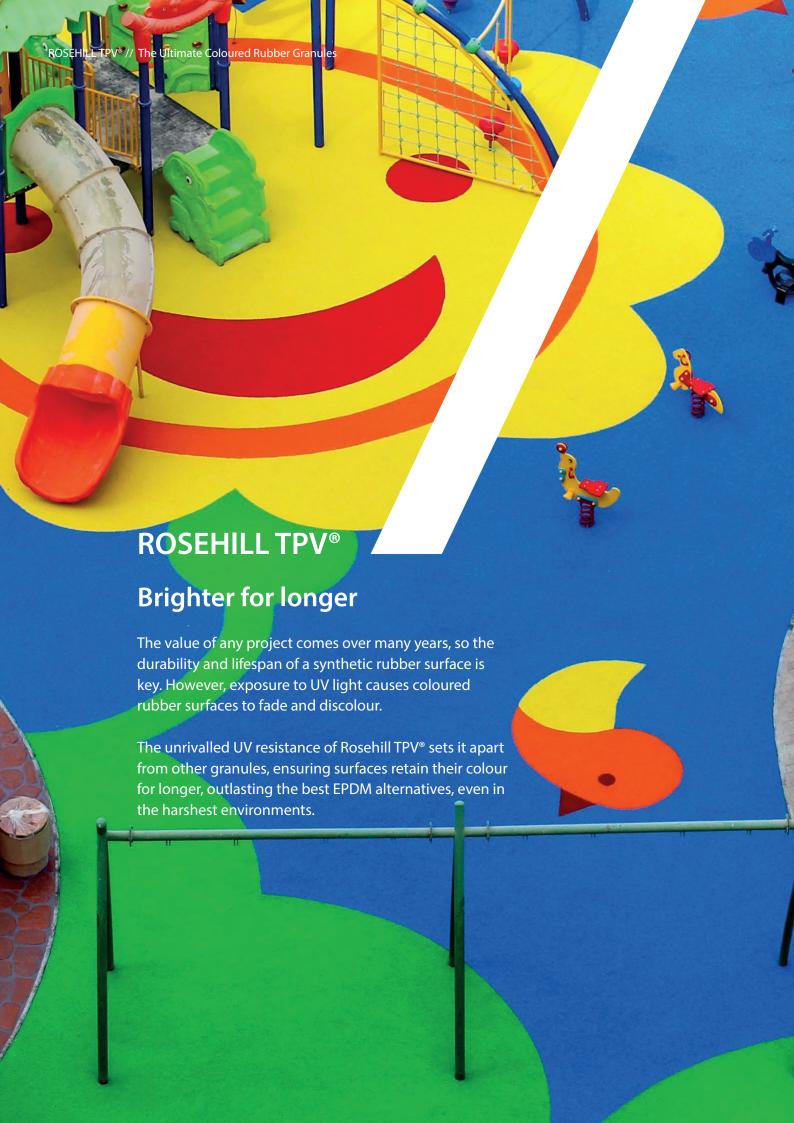

# ROSEHILL TPV®

#### Soft and flexible

Weather conditions and UV degradation cause EPDM rubber granules to lose their elasticity, making them unable to expand and contract with temperature changes. Surfaces harden and become harsh to the touch, like gravel. Granules become loose. The performance, aesthetics, and safety of surfaces suffer, increasing maintenance costs and more importantly, the risk of injury.

With its unique formulation Rosehill TPV® is globally recognised for its long lasting elasticity, remaining supple to the touch, even after extremes of UV ageing and sunlight.